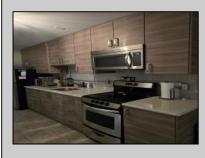

## COMMENTS

Check out this charming 1-Bedroom 1 Bath Condo in Wildwood Crest, NJ Discover year-round living in this delightful first-floor condo, perfectly situated just one block from the bay. This cozy 1-bedroom unit offers the ideal blend of comfort and convenience, with easy access to some of the most breathtaking sunsets and views New Jersey has to offer at nearby Sunset Beach. Enjoy the serene coastal lifestyle with the bay's tranquil waters just steps away and take leisurely strolls to witness stunning sunsets that paint the sky in vibrant hues. Don't miss this opportunity to own a piece of paradise in Wildwood Crest!

ParkingGarage 1 Car Assigned Parking Shared Driveway

OtherRooms Living Room Kitchen Storage Space

Electric

PROPERTY DETAILS AppliancesIncluded Heating Range Electric Oven AppliancesIncluded Heating Electric Oven AppliancesIncluded Heating Electric AppliancesIncluded Heating Electric