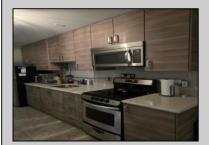

## **COMMENTS**

Check out this charming 1-Bedroom 1 Bath Condo in Wildwood Crest, NJ Discover year-round living in this delightful first-floor condo, perfectly situated just one block from the bay. This cozy 1-bedroom unit offers the ideal blend of comfort and convenience, with easy access to some of the most breathtaking sunsets and views New Jersey has to offer at nearby Sunset Beach. Enjoy the serene coastal lifestyle with the bay's tranquil waters just steps away and take leisurely strolls to witness stunning sunsets that paint the sky in vibrant hues. Don't miss this opportunity to own a piece of paradise in Wildwood Crest!

## PROPERTY DETAILS

| ParkingGarage    | OtherRooms    | AppliancesIncluded | Heating  |
|------------------|---------------|--------------------|----------|
| 1 Car            | Living Room   | Range              | Electric |
| Assigned Parking | Kitchen       | Oven               |          |
| Shared Driveway  | Storage Space | Microwave Oven     |          |
|                  |               | Refrigerator       |          |