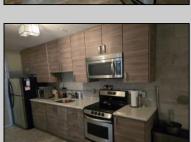

## **COMMENTS**

Check out this charming 1-Bedroom 1 Bath Condo in Wildwood Crest, NJ Discover year-round living in this delightful first-floor condo, perfectly situated just one block from the bay. This cozy 1-bedroom unit offers the ideal blend of comfort and convenience, with easy access to some of the most breathtaking sunsets and views New Jersey has to offer at nearby Sunset Beach. Enjoy the serene coastal lifestyle with the bay's tranquil waters just steps away and take leisurely strolls to witness stunning sunsets that paint the sky in vibrant hues. Don't miss this opportunity to own a piece of paradise in Wildwood Crest!

## PROPERTY DETAILS

| ParkingGarage    | OtherRooms    | AppliancesIncluded | Heating  |
|------------------|---------------|--------------------|----------|
| 1 Car            | Living Room   | Range              | Electric |
| Assigned Parking | Kitchen       | Oven               |          |
| Shared Driveway  | Storage Space | Microwave Oven     |          |
|                  |               | Refrigerator       |          |