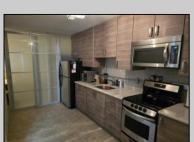

## **COMMENTS**

Check out this charming 1-Bedroom 1 Bath Condo in Wildwood Crest, NJ Discover year-round living in this delightful first-floor condo, perfectly situated just one block from the bay. This cozy 1-bedroom unit offers the ideal blend of comfort and convenience, with easy access to some of the most breathtaking sunsets and views New Jersey has to offer at nearby Sunset Beach. Enjoy the serene coastal lifestyle with the bay's tranquil waters just steps away and take leisurely strolls to witness stunning sunsets that paint the sky in vibrant hues. Don't miss this opportunity to own a piece of paradise in Wildwood Crest!

## PROPERTY DETAILS

| ParkingGarage    | OtherRooms    | AppliancesIncluded | Heating  |
|------------------|---------------|--------------------|----------|
| 1 Car            | Living Room   | Range              | Electric |
| Assigned Parking | Kitchen       | Oven               |          |
| Shared Driveway  | Storage Space | Microwave Oven     |          |
|                  |               | Refrigerator       |          |