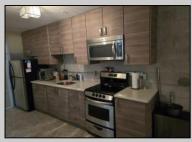

## COMMENTS

Check out this charming 1-Bedroom 1 Bath Condo in Wildwood Crest, NJ Discover year-round living in this delightful first-floor condo, perfectly situated just one block from the bay. This cozy 1-bedroom unit offers the ideal blend of comfort and convenience, with easy access to some of the most breathtaking sunsets and views New Jersey has to offer at nearby Sunset Beach. Enjoy the serene coastal lifestyle with the bay's tranquil waters just steps away and take leisurely strolls to witness stunning sunsets that paint the sky in vibrant hues. Don't miss this opportunity to own a piece of paradise in Wildwood Crest!

ParkingGarage 1 Car Assigned Parking Shared Driveway

OtherRooms Living Room Kitchen Storage Space

PROPERTY DETAILS AppliancesIncluded Heating Range Electric Oven AppliancesIncluded Heating Electric Oven AppliancesIncluded Heating Electric AppliancesIncluded Heating Electric