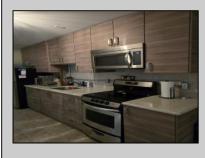

## COMMENTS

Check out this charming 1-Bedroom 1 Bath Condo in Wildwood Crest, NJ Discover year-round living in this delightful first-floor condo, perfectly situated just one block from the bay. This cozy 1-bedroom unit offers the ideal blend of comfort and convenience, with easy access to some of the most breathtaking sunsets and views New Jersey has to offer at nearby Sunset Beach. Enjoy the serene coastal lifestyle with the bay's tranquil waters just steps away and take leisurely strolls to witness stunning sunsets that paint the sky in vibrant hues. Don't miss this opportunity to own a piece of paradise in Wildwood Crest!

ParkingGarage 1 Car Assigned Parking Shared Driveway

OtherRooms Living Room Kitchen Storage Space

PROPERTY DETAILS AppliancesIncluded Heating Range Electric Oven AppliancesIncluded Heating Electric Oven AppliancesIncluded Heating Electric AppliancesIncluded Heating Electric