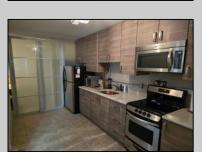

## **COMMENTS**

Check out this charming 1-Bedroom 1 Bath Condo in Wildwood Crest, NJ Discover year-round living in this delightful first-floor condo, perfectly situated just one block from the bay. This cozy 1-bedroom unit offers the ideal blend of comfort and convenience, with easy access to some of the most breathtaking sunsets and views New Jersey has to offer at nearby Sunset Beach. Enjoy the serene coastal lifestyle with the bay's tranquil waters just steps away and take leisurely strolls to witness stunning sunsets that paint the sky in vibrant hues. Don't miss this opportunity to own a piece of paradise in Wildwood Crest!

## PROPERTY DETAILS

| ParkingGarage    | OtherRooms    | AppliancesIncluded | Heating  |
|------------------|---------------|--------------------|----------|
| 1 Car            | Living Room   | Range              | Electric |
| Assigned Parking | Kitchen       | Oven               |          |
| Shared Driveway  | Storage Space | Microwave Oven     |          |
|                  |               | Refrigerator       |          |