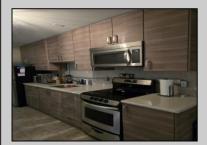

## **COMMENTS**

Check out this charming 1-Bedroom 1 Bath Condo in Wildwood Crest, NJ Discover year-round living in this delightful first-floor condo, perfectly situated just one block from the bay. This cozy 1-bedroom unit offers the ideal blend of comfort and convenience, with easy access to some of the most breathtaking sunsets and views New Jersey has to offer at nearby Sunset Beach. Enjoy the serene coastal lifestyle with the bay's tranquil waters just steps away and take leisurely strolls to witness stunning sunsets that paint the sky in vibrant hues. Don't miss this opportunity to own a piece of paradise in Wildwood Crest!

## PROPERTY DETAILS

| ParkingGarage    | OtherRooms    | AppliancesIncluded | Heating  |
|------------------|---------------|--------------------|----------|
| 1 Car            | Living Room   | Range              | Electric |
| Assigned Parking | Kitchen       | Oven               |          |
| Shared Driveway  | Storage Space | Microwave Oven     |          |
|                  |               | Refrigerator       |          |