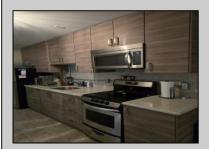

## **COMMENTS**

Check out this charming 1-Bedroom 1 Bath Condo in Wildwood Crest, NJ Discover year-round living in this delightful first-floor condo, perfectly situated just one block from the bay. This cozy 1-bedroom unit offers the ideal blend of comfort and convenience, with easy access to some of the most breathtaking sunsets and views New Jersey has to offer at nearby Sunset Beach. Enjoy the serene coastal lifestyle with the bay's tranquil waters just steps away and take leisurely strolls to witness stunning sunsets that paint the sky in vibrant hues. Don't miss this opportunity to own a piece of paradise in Wildwood Crest!

## PROPERTY DETAILS

ParkingGarage OtherRooms AppliancesIncluded Heating Living Room Range Electric 1 Car Assigned Parking Kitchen Oven **Shared Driveway** Microwave Oven Storage Space

Refrigerator

Cooling HotWater Water Sewer Wall Air Conditioning Electric Public Public