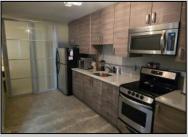

## **COMMENTS**

Check out this charming 1-Bedroom 1 Bath Condo in Wildwood Crest, NJ Discover year-round living in this delightful first-floor condo, perfectly situated just one block from the bay. This cozy 1-bedroom unit offers the ideal blend of comfort and convenience, with easy access to some of the most breathtaking sunsets and views New Jersey has to offer at nearby Sunset Beach. Enjoy the serene coastal lifestyle with the bay's tranquil waters just steps away and take leisurely strolls to witness stunning sunsets that paint the sky in vibrant hues. Don't miss this opportunity to own a piece of paradise in Wildwood Crest!

PROPERTY DETAILS

ParkingGarage OtherRooms AppliancesIncluded Heating Living Room Range Electric 1 Car Assigned Parking Kitchen Oven

**Shared Driveway** Microwave Oven Storage Space Refrigerator

Cooling HotWater Water Sewer Wall Air Conditioning Electric Public Public