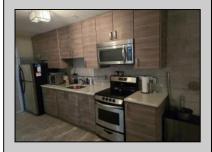

## **COMMENTS**

Check out this charming 1-Bedroom 1 Bath Condo in Wildwood Crest, NJ Discover year-round living in this delightful first-floor condo, perfectly situated just one block from the bay. This cozy 1-bedroom unit offers the ideal blend of comfort and convenience, with easy access to some of the most breathtaking sunsets and views New Jersey has to offer at nearby Sunset Beach. Enjoy the serene coastal lifestyle with the bay's tranquil waters just steps away and take leisurely strolls to witness stunning sunsets that paint the sky in vibrant hues. Don't miss this opportunity to own a piece of paradise in Wildwood Crest!

PROPERTY DETAILS

ParkingGarage OtherRooms AppliancesIncluded Heating Living Room Range Electric 1 Car Assigned Parking Kitchen Oven

**Shared Driveway** Microwave Oven Storage Space Refrigerator

Cooling HotWater Water Sewer Wall Air Conditioning Electric Public Public