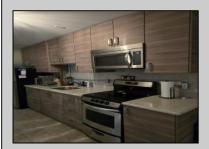

## **COMMENTS**

Check out this charming 1-Bedroom 1 Bath Condo in Wildwood Crest, NJ Discover year-round living in this delightful first-floor condo, perfectly situated just one block from the bay. This cozy 1-bedroom unit offers the ideal blend of comfort and convenience, with easy access to some of the most breathtaking sunsets and views New Jersey has to offer at nearby Sunset Beach. Enjoy the serene coastal lifestyle with the bay's tranquil waters just steps away and take leisurely strolls to witness stunning sunsets that paint the sky in vibrant hues. Don't miss this opportunity to own a piece of paradise in Wildwood Crest!

## PROPERTY DETAILS

| ParkingGarage    | OtherRooms    | AppliancesIncluded | Heating  |
|------------------|---------------|--------------------|----------|
| 1 Car            | Living Room   | Range              | Electric |
| Assigned Parking | Kitchen       | Oven               |          |
| Shared Driveway  | Storage Space | Microwave Oven     |          |
|                  |               | Refrigerator       |          |