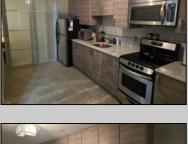

## **COMMENTS**

Check out this charming 1-Bedroom 1 Bath Condo in Wildwood Crest, NJ Discover year-round living in this delightful first-floor condo, perfectly situated just one block from the bay. This cozy 1-bedroom unit offers the ideal blend of comfort and convenience, with easy access to some of the most breathtaking sunsets and views New Jersey has to offer at nearby Sunset Beach. Enjoy the serene coastal lifestyle with the bay's tranquil waters just steps away and take leisurely strolls to witness stunning sunsets that paint the sky in vibrant hues. Don't miss this opportunity to own a piece of paradise in Wildwood Crest!

## PROPERTY DETAILS

| ParkingGarage    | OtherRooms    | AppliancesIncluded | Heating  |
|------------------|---------------|--------------------|----------|
| 1 Car            | Living Room   | Range              | Electric |
| Assigned Parking | Kitchen       | Oven               |          |
| Shared Driveway  | Storage Space | Microwave Oven     |          |
|                  |               | Refrigerator       |          |