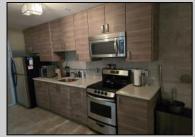

## **COMMENTS**

Check out this charming 1-Bedroom 1 Bath Condo in Wildwood Crest, NJ Discover year-round living in this delightful first-floor condo, perfectly situated just one block from the bay. This cozy 1-bedroom unit offers the ideal blend of comfort and convenience, with easy access to some of the most breathtaking sunsets and views New Jersey has to offer at nearby Sunset Beach. Enjoy the serene coastal lifestyle with the bay's tranquil waters just steps away and take leisurely strolls to witness stunning sunsets that paint the sky in vibrant hues. Don't miss this opportunity to own a piece of paradise in Wildwood Crest!

## PROPERTY DETAILS

| ParkingGarage    | OtherRooms    | AppliancesIncluded | Heating  |
|------------------|---------------|--------------------|----------|
| 1 Car            | Living Room   | Range              | Electric |
| Assigned Parking | Kitchen       | Oven               |          |
| Shared Driveway  | Storage Space | Microwave Oven     |          |
|                  |               | Refrigerator       |          |