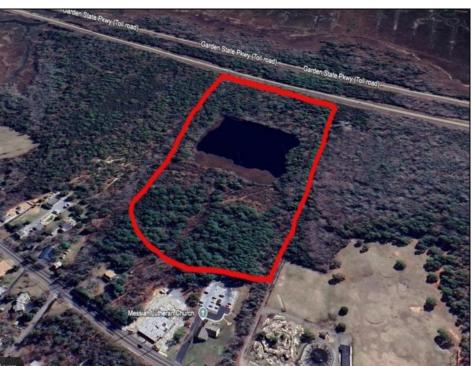

## COMMENTS

Potential Development Opportunity! Two Adjacent Lots Available in Dennis Twp. 2304 and 2316 N. Route 9, approximately 21 acres with a pond on the property. Within a few miles of Avalon, Sea Isle and Stone Harbor. All approvals, inspections and applications needed are the responsibility of the buyer.