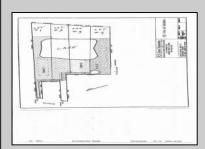

## COMMENTS

Potential Development Opportunity! Two Adjacent Lots Available in Dennis Twp. 2304 and 2316 N. Route 9, approximately 21 acres with a pond on the property. Within a few miles of Avalon, Sea Isle and Stone Harbor. All approvals, inspections and applications needed are the responsibility of the buyer.