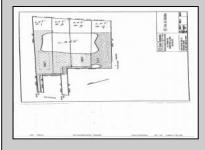

## COMMENTS

Potential Development Opportunity! Two Adjacent Lots Available in Dennis Twp. 2304 and 2316 N. Route 9, approximately 21 acres with a pond on the property. Within a few miles of Avalon, Sea Isle and Stone Harbor. All approvals, inspections and applications needed are the responsibility of the buyer.