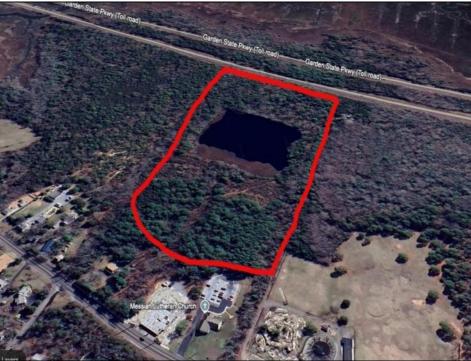

## COMMENTS

Potential Development Opportunity! Two Adjacent Lots Available in Dennis Twp. 2304 and 2316 N. Route 9, approximately 21 acres with a pond on the property. Within a few miles of Avalon, Sea Isle and Stone Harbor. All approvals, inspections and applications needed are the responsibility of the buyer.