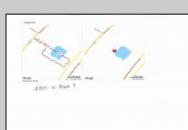

## COMMENTS

Potential Development Opportunity! Two Adjacent Lots Available in Dennis Twp. 2304 and 2316 N. Route 9, approximately 21 acres with a pond on the property. Within a few miles of Avalon, Sea Isle and Stone Harbor. All approvals, inspections and applications needed are the responsibility of the buyer.