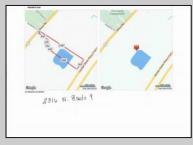

## COMMENTS

Potential Development Opportunity! Two Adjacent Lots Available in Dennis Twp. 2304 and 2316 N. Route 9, approximately 21 acres with a pond on the property. Within a few miles of Avalon, Sea Isle and Stone Harbor. All approvals, inspections and applications needed are the responsibility of the buyer.