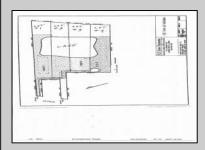

## COMMENTS

Potential Development Opportunity! Two Adjacent Lots Available in Dennis Twp. 2304 and 2316 N. Route 9, approximately 21 acres with a pond on the property. Within a few miles of Avalon, Sea Isle and Stone Harbor. All approvals, inspections and applications needed are the responsibility of the buyer.