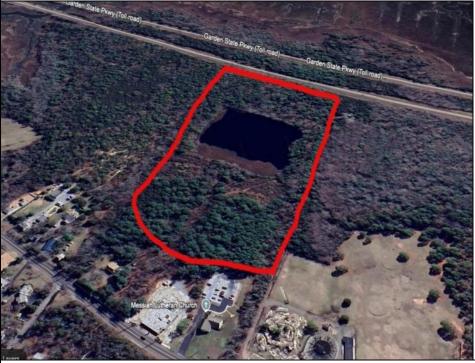

## COMMENTS

Potential Development Opportunity! Two Adjacent Lots Available in Dennis Twp. 2304 and 2316 N. Route 9, approximately 21 acres with a pond on the property. Within a few miles of Avalon, Sea Isle and Stone Harbor. All approvals, inspections and applications needed are the responsibility of the buyer.