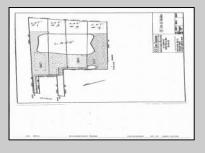

## COMMENTS

Potential Development Opportunity! Two Adjacent Lots Available in Dennis Twp. 2304 and 2316 N. Route 9, approximately 21 acres with a pond on the property. Within a few miles of Avalon, Sea Isle and Stone Harbor. All approvals, inspections and applications needed are the responsibility of the buyer.