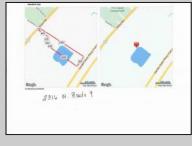

## COMMENTS

Potential Development Opportunity! Two Adjacent Lots Available in Dennis Twp. 2304 and 2316 N. Route 9, approximately 21 acres with a pond on the property. Within a few miles of Avalon, Sea Isle and Stone Harbor. All approvals, inspections and applications needed are the responsibility of the buyer.