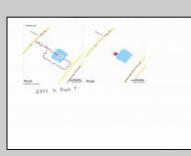

Berger Realty, Inc. 3160 Asbury Avenue Ocean City, NJ 08226 1-877-237-4371 / 609-399-0076 info@bergerrealty.com

2304 Route 9 Ocean View, NJ 08210

Asking \$899,900.00

## COMMENTS

Potential Development Opportunity! Two Adjacent Lots Available in Dennis Twp. 2304 and 2316 N. Route 9, approximately 21 acres with a pond on the property. Within a few miles of Avalon, Sea Isle and Stone Harbor. All approvals, inspections and applications needed are the responsibility of the buyer.