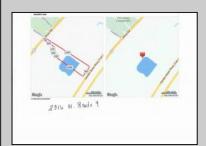

## COMMENTS

Potential Development Opportunity! Two Adjacent Lots Available in Dennis Twp. 2304 and 2316 N. Route 9, approximately 21 acres with a pond on the property. Within a few miles of Avalon, Sea Isle and Stone Harbor. All approvals, inspections and applications needed are the responsibility of the buyer.