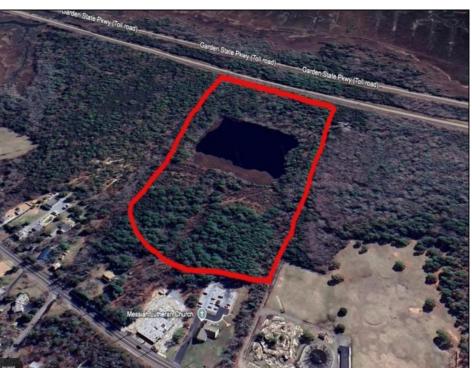

## COMMENTS

Potential Development Opportunity! Two Adjacent Lots Available in Dennis Twp. 2304 and 2316 N. Route 9, approximately 21 acres with a pond on the property. Within a few miles of Avalon, Sea Isle and Stone Harbor. All approvals, inspections and applications needed are the responsibility of the buyer.