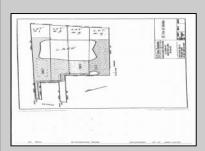

## COMMENTS

Potential Development Opportunity! Two Adjacent Lots Available in Dennis Twp. 2304 and 2316 N. Route 9, approximately 21 acres with a pond on the property. Within a few miles of Avalon, Sea Isle and Stone Harbor. All approvals, inspections and applications needed are the responsibility of the buyer.