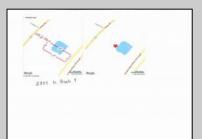

Berger Realty, Inc. 3160 Asbury Avenue Ocean City, NJ 08226 1-877-237-4371 / 609-399-0076 info@bergerrealty.com

info@bergerrealty

2304 Route 9 Ocean View, NJ 08210

Asking \$899,900.00

## COMMENTS

Potential Development Opportunity! Two Adjacent Lots Available in Dennis Twp. 2304 and 2316 N. Route 9, approximately 21 acres with a pond on the property. Within a few miles of Avalon, Sea Isle and Stone Harbor. All approvals, inspections and applications needed are the responsibility of the buyer.