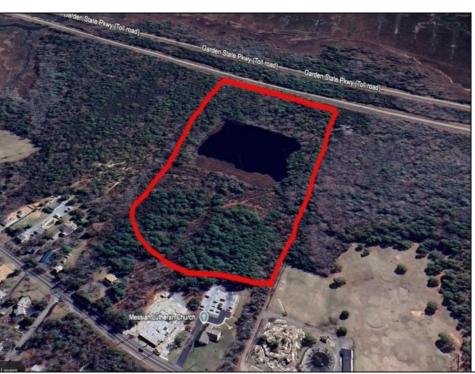

## COMMENTS

Potential Development Opportunity! Two Adjacent Lots Available in Dennis Twp. 2304 and 2316 N. Route 9, approximately 21 acres with a pond on the property. Within a few miles of Avalon, Sea Isle and Stone Harbor. All approvals, inspections and applications needed are the responsibility of the buyer.