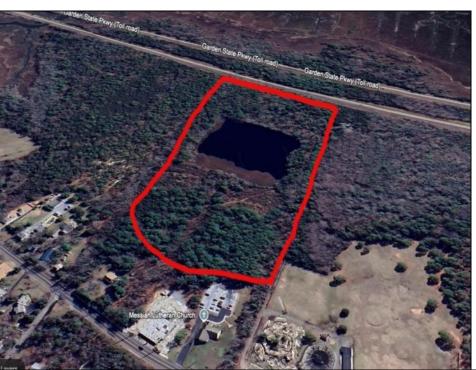

## COMMENTS

Potential Development Opportunity! Two Adjacent Lots Available in Dennis Twp. 2304 and 2316 N. Route 9, approximately 21 acres with a pond on the property. Within a few miles of Avalon, Sea Isle and Stone Harbor. All approvals, inspections and applications needed are the responsibility of the buyer.