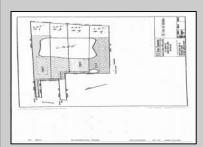

## COMMENTS

Potential Development Opportunity! Two Adjacent Lots Available in Dennis Twp. 2304 and 2316 N. Route 9, approximately 21 acres with a pond on the property. Within a few miles of Avalon, Sea Isle and Stone Harbor. All approvals, inspections and applications needed are the responsibility of the buyer.