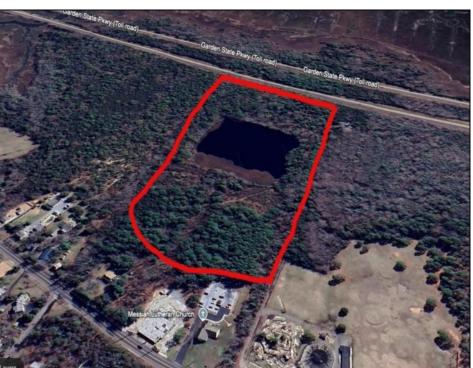

## COMMENTS

Potential Development Opportunity! Two Adjacent Lots Available in Dennis Twp. 2304 and 2316 N. Route 9, approximately 21 acres with a pond on the property. Within a few miles of Avalon, Sea Isle and Stone Harbor. All approvals, inspections and applications needed are the responsibility of the buyer.