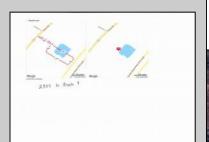

## COMMENTS

Potential Development Opportunity! Two Adjacent Lots Available in Dennis Twp. 2304 and 2316 N. Route 9, approximately 21 acres with a pond on the property. Within a few miles of Avalon, Sea Isle and Stone Harbor. All approvals, inspections and applications needed are the responsibility of the buyer.