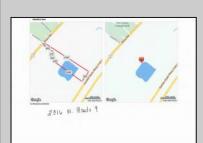

## COMMENTS

Potential Development Opportunity! Two Adjacent Lots Available in Dennis Twp. 2304 and 2316 N. Route 9, approximately 21 acres with a pond on the property. Within a few miles of Avalon, Sea Isle and Stone Harbor. All approvals, inspections and applications needed are the responsibility of the buyer.