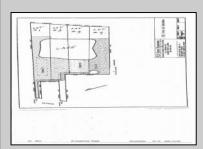

## COMMENTS

Potential Development Opportunity! Two Adjacent Lots Available in Dennis Twp. 2304 and 2316 N. Route 9, approximately 21 acres with a pond on the property. Within a few miles of Avalon, Sea Isle and Stone Harbor. All approvals, inspections and applications needed are the responsibility of the buyer.