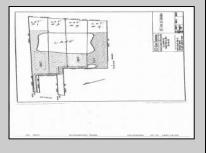

## COMMENTS

Potential Development Opportunity! Two Adjacent Lots Available in Dennis Twp. 2304 and 2316 N. Route 9, approximately 21 acres with a pond on the property. Within a few miles of Avalon, Sea Isle and Stone Harbor. All approvals, inspections and applications needed are the responsibility of the buyer.

## **PROPERTY DETAILS**

Ask for John Clarke Berger Realty Inc 3160 Asbury Avenue, Ocean City Call: 609-399-0076 Email to: jwc@bergerrealty.com