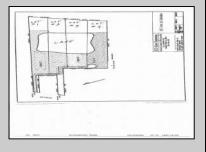

## COMMENTS

Potential Development Opportunity! Two Adjacent Lots Available in Dennis Twp. 2304 and 2316 N. Route 9, approximately 21 acres with a pond on the property. Within a few miles of Avalon, Sea Isle and Stone Harbor. All approvals, inspections and applications needed are the responsibility of the buyer.