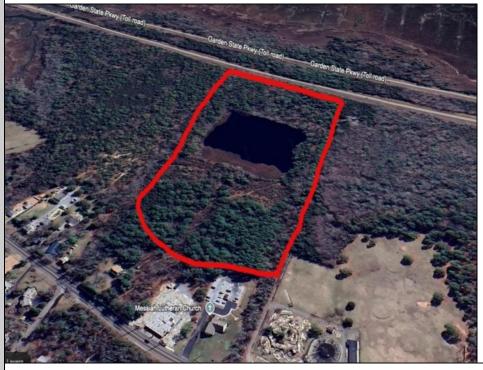

## COMMENTS

Potential Development Opportunity! Two Adjacent Lots Available in Dennis Twp. 2304 and 2316 N. Route 9, approximately 21 acres with a pond on the property. Within a few miles of Avalon, Sea Isle and Stone Harbor. All approvals, inspections and applications needed are the responsibility of the buyer.