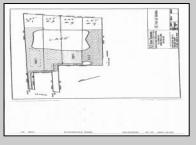

## COMMENTS

Potential Development Opportunity! Two Adjacent Lots Available in Dennis Twp. 2304 and 2316 N. Route 9, approximately 21 acres with a pond on the property. Within a few miles of Avalon, Sea Isle and Stone Harbor. All approvals, inspections and applications needed are the responsibility of the buyer.