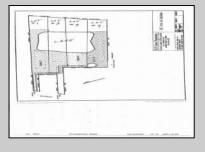

## COMMENTS

Potential Development Opportunity! Two Adjacent Lots Available in Dennis Twp. 2304 and 2316 N. Route 9, approximately 21 acres with a pond on the property. Within a few miles of Avalon, Sea Isle and Stone Harbor. All approvals, inspections and applications needed are the responsibility of the buyer.