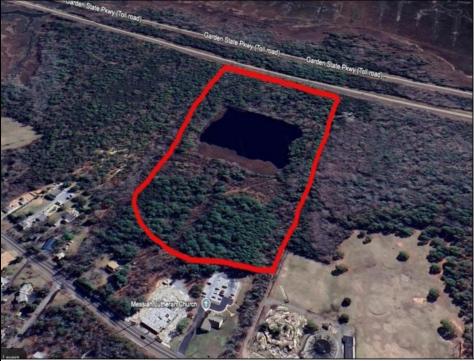

## COMMENTS

Potential Development Opportunity! Two Adjacent Lots Available in Dennis Twp. 2304 and 2316 N. Route 9, approximately 21 acres with a pond on the property. Within a few miles of Avalon, Sea Isle and Stone Harbor. All approvals, inspections and applications needed are the responsibility of the buyer.