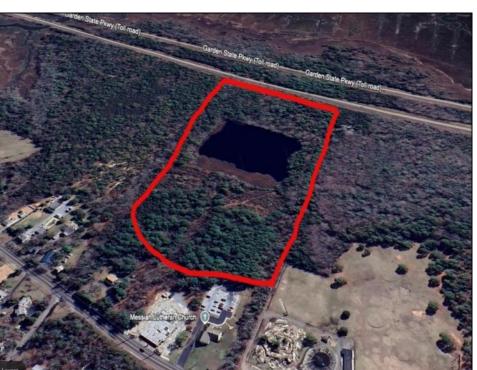

## COMMENTS

Potential Development Opportunity! Two Adjacent Lots Available in Dennis Twp. 2304 and 2316 N. Route 9, approximately 21 acres with a pond on the property. Within a few miles of Avalon, Sea Isle and Stone Harbor. All approvals, inspections and applications needed are the responsibility of the buyer.