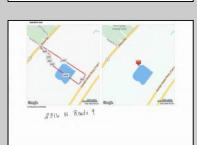

## COMMENTS

Potential Development Opportunity! Two Adjacent Lots Available in Dennis Twp. 2304 and 2316 N. Route 9, approximately 21 acres with a pond on the property. Within a few miles of Avalon, Sea Isle and Stone Harbor. All approvals, inspections and applications needed are the responsibility of the buyer.