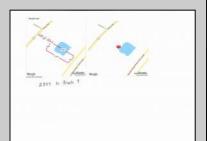

## COMMENTS

Potential Development Opportunity! Two Adjacent Lots Available in Dennis Twp. 2304 and 2316 N. Route 9, approximately 21 acres with a pond on the property. Within a few miles of Avalon, Sea Isle and Stone Harbor. All approvals, inspections and applications needed are the responsibility of the buyer.