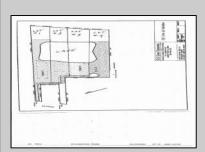

## COMMENTS

Potential Development Opportunity! Two Adjacent Lots Available in Dennis Twp. 2304 and 2316 N. Route 9, approximately 21 acres with a pond on the property. Within a few miles of Avalon, Sea Isle and Stone Harbor. All approvals, inspections and applications needed are the responsibility of the buyer.