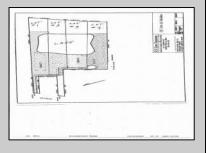

## COMMENTS

Potential Development Opportunity! Two Adjacent Lots Available in Dennis Twp. 2304 and 2316 N. Route 9, approximately 21 acres with a pond on the property. Within a few miles of Avalon, Sea Isle and Stone Harbor. All approvals, inspections and applications needed are the responsibility of the buyer.

## **PROPERTY DETAILS**

Ask for Dave Zelinski Berger Realty Inc 1330 Bay Avenue, Ocean City Call: 609-391-1330 Email to: djz@bergerrealty.com