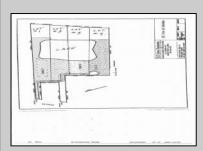

## COMMENTS

Potential Development Opportunity! Two Adjacent Lots Available in Dennis Twp. 2304 and 2316 N. Route 9, approximately 21 acres with a pond on the property. Within a few miles of Avalon, Sea Isle and Stone Harbor. All approvals, inspections and applications needed are the responsibility of the buyer.