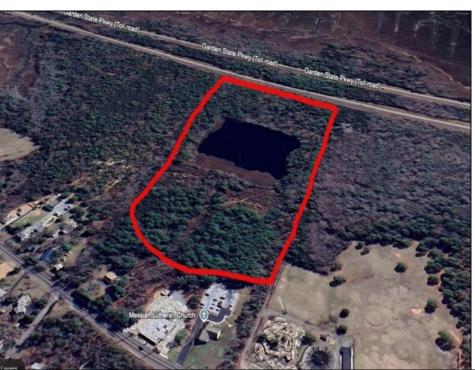

## COMMENTS

Potential Development Opportunity! Two Adjacent Lots Available in Dennis Twp. 2304 and 2316 N. Route 9, approximately 21 acres with a pond on the property. Within a few miles of Avalon, Sea Isle and Stone Harbor. All approvals, inspections and applications needed are the responsibility of the buyer.