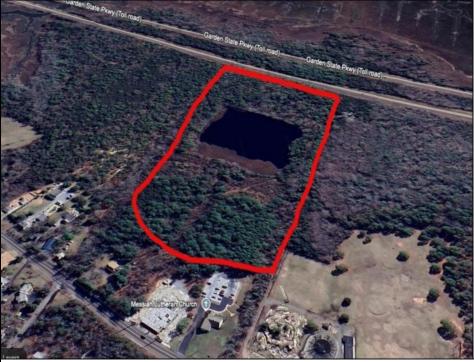

## COMMENTS

Potential Development Opportunity! Two Adjacent Lots Available in Dennis Twp. 2304 and 2316 N. Route 9, approximately 21 acres with a pond on the property. Within a few miles of Avalon, Sea Isle and Stone Harbor. All approvals, inspections and applications needed are the responsibility of the buyer.