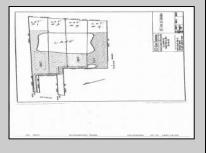

## COMMENTS

Potential Development Opportunity! Two Adjacent Lots Available in Dennis Twp. 2304 and 2316 N. Route 9, approximately 21 acres with a pond on the property. Within a few miles of Avalon, Sea Isle and Stone Harbor. All approvals, inspections and applications needed are the responsibility of the buyer.