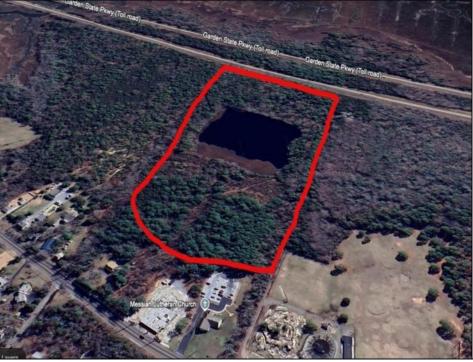

## COMMENTS

Potential Development Opportunity! Two Adjacent Lots Available in Dennis Twp. 2304 and 2316 N. Route 9, approximately 21 acres with a pond on the property. Within a few miles of Avalon, Sea Isle and Stone Harbor. All approvals, inspections and applications needed are the responsibility of the buyer.