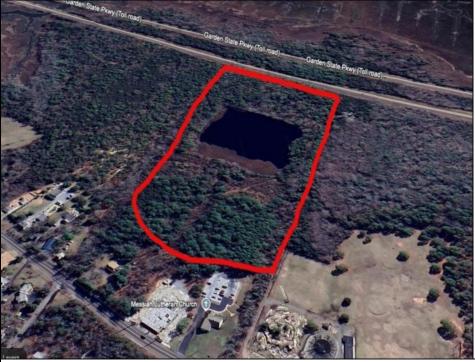

## COMMENTS

Potential Development Opportunity! Two Adjacent Lots Available in Dennis Twp. 2304 and 2316 N. Route 9, approximately 21 acres with a pond on the property. Within a few miles of Avalon, Sea Isle and Stone Harbor. All approvals, inspections and applications needed are the responsibility of the buyer.