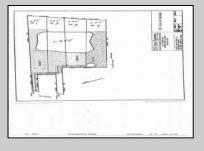

## COMMENTS

Potential Development Opportunity! Two Adjacent Lots Available in Dennis Twp. 2304 and 2316 N. Route 9, approximately 21 acres with a pond on the property. Within a few miles of Avalon, Sea Isle and Stone Harbor. All approvals, inspections and applications needed are the responsibility of the buyer.