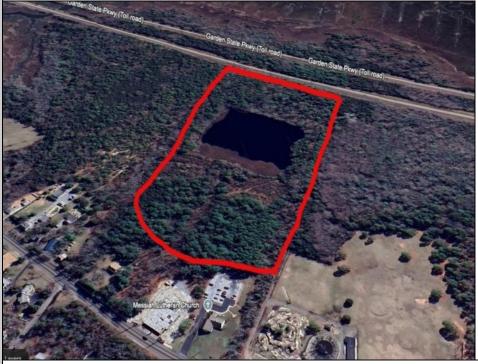

## COMMENTS

Potential Development Opportunity! Two Adjacent Lots Available in Dennis Twp. 2304 and 2316 N. Route 9, approximately 21 acres with a pond on the property. Within a few miles of Avalon, Sea Isle and Stone Harbor. All approvals, inspections and applications needed are the responsibility of the buyer.