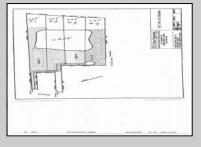

## COMMENTS

Potential Development Opportunity! Two Adjacent Lots Available in Dennis Twp. 2304 and 2316 N. Route 9, approximately 21 acres with a pond on the property. Within a few miles of Avalon, Sea Isle and Stone Harbor. All approvals, inspections and applications needed are the responsibility of the buyer.