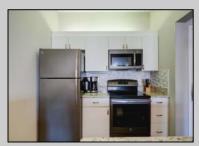

## **PROPERTY DETAILS**

| UnitFeatures   | ParkingGarage | OtherRooms           | AppliancesIncluded |
|----------------|---------------|----------------------|--------------------|
| Kitchen Island | Garage        | Living Room          | Range              |
|                | 1 Car         | Eat In Kitchen       | Self-Clean Oven    |
|                |               | Dining Area          | Microwave Oven     |
|                |               | Pantry               | Refrigerator       |
|                |               | Laundry/Utility Room | Washer             |
|                |               | Storage Space        | Dryer              |
|                |               | Other                | Dishwasher         |
|                |               |                      | Disposal           |