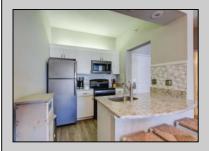

## **PROPERTY DETAILS**

| UnitFeatures   | ParkingGarage | OtherRooms           | AppliancesIncluded |
|----------------|---------------|----------------------|--------------------|
| Kitchen Island | Garage        | Living Room          | Range              |
|                | 1 Car         | Eat In Kitchen       | Self-Clean Oven    |
|                |               | Dining Area          | Microwave Oven     |
|                |               | Pantry               | Refrigerator       |
|                |               | Laundry/Utility Room | Washer             |
|                |               | Storage Space        | Dryer              |
|                |               | Other                | Dishwasher         |
|                |               |                      | Disposal           |