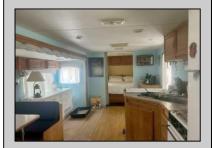

## **COMMENTS**

Discover your perfect getaway with this 2002 Fleetwood Wilderness Camper, featuring a spacious 29\' layout and an inviting 4-seasons room attached. Nestled in a tranquil and friendly campground community, this camper offers easy access to the picturesque beaches of Stone Harbor, Cape May, and Wildwood. Enjoy affordable family vacations in a serene setting with convenient amenities like a camp store and a community pool. Inside, the camper boasts two comfortable bedrooms: a master with a queen-sized bed and a second with cozy bunk beds. The bathroom is equipped with a stand-up shower for your convenience. Additionally, the dining room table conveniently converts into an extra bed, accommodating even more guests. Embrace the peace and community spirit of this exceptional vacation home.