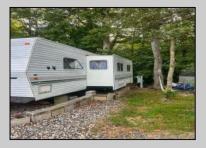

## **COMMENTS**

Discover your perfect getaway with this 2002 Fleetwood Wilderness Camper, featuring a spacious 29\' layout and an inviting 4-seasons room attached. Nestled in a tranquil and friendly campground community, this camper offers easy access to the picturesque beaches of Stone Harbor, Cape May, and Wildwood. Enjoy affordable family vacations in a serene setting with convenient amenities like a camp store and a community pool. Inside, the camper boasts two comfortable bedrooms: a master with a queen-sized bed and a second with cozy bunk beds. The bathroom is equipped with a stand-up shower for your convenience. Additionally, the dining room table conveniently converts into an extra bed, accommodating even more guests. Embrace the peace and community spirit of this exceptional vacation home.