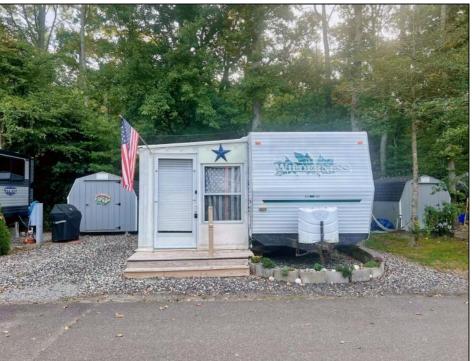

## **COMMENTS**

Discover your perfect getaway with this 2002 Fleetwood Wilderness Camper, featuring a spacious 29\' layout and an inviting 4-seasons room attached. Nestled in a tranquil and friendly campground community, this camper offers easy access to the picturesque beaches of Stone Harbor, Cape May, and Wildwood. Enjoy affordable family vacations in a serene setting with convenient amenities like a camp store and a community pool. Inside, the camper boasts two comfortable bedrooms: a master with a queen-sized bed and a second with cozy bunk beds. The bathroom is equipped with a stand-up shower for your convenience. Additionally, the dining room table conveniently converts into an extra bed, accommodating even more guests. Embrace the peace and community spirit of this exceptional vacation home.