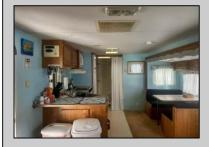

## **COMMENTS**

Discover your perfect getaway with this 2002 Fleetwood Wilderness Camper, featuring a spacious 29\' layout and an inviting 4-seasons room attached. Nestled in a tranquil and friendly campground community, this camper offers easy access to the picturesque beaches of Stone Harbor, Cape May, and Wildwood. Enjoy affordable family vacations in a serene setting with convenient amenities like a camp store and a community pool. Inside, the camper boasts two comfortable bedrooms: a master with a queen-sized bed and a second with cozy bunk beds. The bathroom is equipped with a stand-up shower for your convenience. Additionally, the dining room table conveniently converts into an extra bed, accommodating even more guests. Embrace the peace and community spirit of this exceptional vacation home.