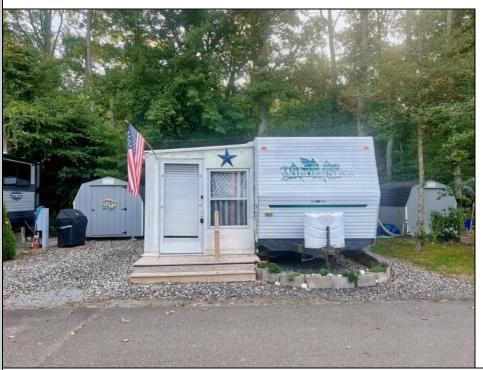

## **COMMENTS**

Discover your perfect getaway with this 2002 Fleetwood Wilderness Camper, featuring a spacious 29\' layout and an inviting 4-seasons room attached. Nestled in a tranquil and friendly campground community, this camper offers easy access to the picturesque beaches of Stone Harbor, Cape May, and Wildwood. Enjoy affordable family vacations in a serene setting with convenient amenities like a camp store and a community pool. Inside, the camper boasts two comfortable bedrooms: a master with a queen-sized bed and a second with cozy bunk beds. The bathroom is equipped with a stand-up shower for your convenience. Additionally, the dining room table conveniently converts into an extra bed, accommodating even more guests. Embrace the peace and community spirit of this exceptional vacation home.