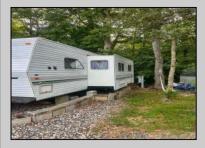

## **COMMENTS**

Discover your perfect getaway with this 2002 Fleetwood Wilderness Camper, featuring a spacious 29\' layout and an inviting 4-seasons room attached. Nestled in a tranquil and friendly campground community, this camper offers easy access to the picturesque beaches of Stone Harbor, Cape May, and Wildwood. Enjoy affordable family vacations in a serene setting with convenient amenities like a camp store and a community pool. Inside, the camper boasts two comfortable bedrooms: a master with a queen-sized bed and a second with cozy bunk beds. The bathroom is equipped with a stand-up shower for your convenience. Additionally, the dining room table conveniently converts into an extra bed, accommodating even more guests. Embrace the peace and community spirit of this exceptional vacation home.