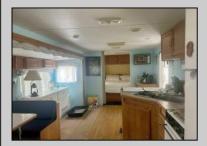

## **COMMENTS**

Discover your perfect getaway with this 2002 Fleetwood Wilderness Camper, featuring a spacious 29\' layout and an inviting 4-seasons room attached. Nestled in a tranquil and friendly campground community, this camper offers easy access to the picturesque beaches of Stone Harbor, Cape May, and Wildwood. Enjoy affordable family vacations in a serene setting with convenient amenities like a camp store and a community pool. Inside, the camper boasts two comfortable bedrooms: a master with a queen-sized bed and a second with cozy bunk beds. The bathroom is equipped with a stand-up shower for your convenience. Additionally, the dining room table conveniently converts into an extra bed, accommodating even more guests. Embrace the peace and community spirit of this exceptional vacation home.