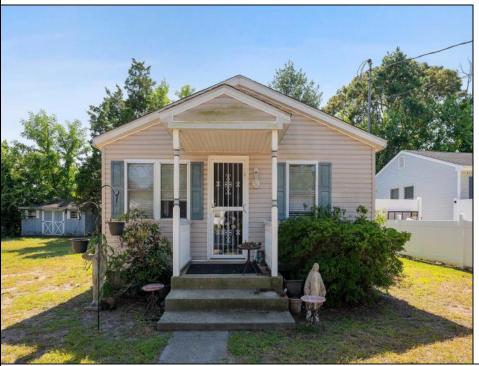

## **COMMENTS**

Cute 3 bedroom Villas home on an oversized lot. This home also features a fenced in private yard. There are 2 exterior storage units with generous space for all of your outdoor needs. Central air, propane gas heat, public water and sewer are just a few of the amenities. The well is believed to still be in working order that owners can use for an outdoor water source. The solar panels are leased with approximately 14 years left on the lease. Owner pays \$82 per month and the electric bill is extremely low. There is still a water softener system in the laundry room that Seller had disconnected when they connected to public water. Kitchen appliances are less than 5 years old. Outdoor shower has both a hot and cold water connection along with hot and cold water connection for a hose. Currently there is a fence along the front of the property and on the sides. Owner has new fencing for the Buyer to install on remainder of property.