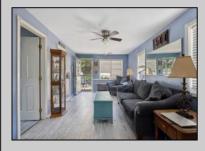

## **COMMENTS**

Cute 3 bedroom Villas home on an oversized lot. This home also features a fenced in private yard. There are 2 exterior storage units with generous space for all of your outdoor needs. Central air, propane gas heat, public water and sewer are just a few of the amenities. The well is believed to still be in working order that owners can use for an outdoor water source. The solar panels are leased with approximately 14 years left on the lease. Owner pays \$82 per month and the electric bill is extremely low. There is still a water softener system in the laundry room that Seller had disconnected when they connected to public water. Kitchen appliances are less than 5 years old. Outdoor shower has both a hot and cold water connection along with hot and cold water connection for a hose. Currently there is a fence along the front of the property and on the sides. Owner has new fencing for the Buyer to install on remainder of property.

## PRÓPERTY DETAILS

| = =                 |                  |                      |                      |
|---------------------|------------------|----------------------|----------------------|
| Exterior            | OutsideFeatures  | OtherRooms           | InteriorFeatures     |
| Vinyl               | Patio            | Living Room          | Laminate Flooring    |
| Solar Panels-Leased | Fenced Yard      | Kitchen              | Fireplace - Electric |
|                     | Storage Building | Eat-In-Kitchen       |                      |
|                     | Cable TV         | Laundry/Utility Room |                      |
|                     | Outside Shower   |                      |                      |