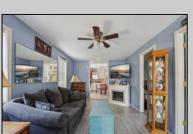

## **COMMENTS**

Cute 3 bedroom Villas home on an oversized lot. This home also features a fenced in private yard. There are 2 exterior storage units with generous space for all of your outdoor needs. Central air, propane gas heat, public water and sewer are just a few of the amenities. The well is believed to still be in working order that owners can use for an outdoor water source. The solar panels are leased with approximately 14 years left on the lease. Owner pays \$82 per month and the electric bill is extremely low. There is still a water softener system in the laundry room that Seller had disconnected when they connected to public water. Kitchen appliances are less than 5 years old. Outdoor shower has both a hot and cold water connection along with hot and cold water connection for a hose. Currently there is a fence along the front of the property and on the sides. Owner has new fencing for the Buyer to install on remainder of property.

## PRÓPERTY DETAILS

| = =                 |                  |                      |                      |
|---------------------|------------------|----------------------|----------------------|
| Exterior            | OutsideFeatures  | OtherRooms           | InteriorFeatures     |
| Vinyl               | Patio            | Living Room          | Laminate Flooring    |
| Solar Panels-Leased | Fenced Yard      | Kitchen              | Fireplace - Electric |
|                     | Storage Building | Eat-In-Kitchen       |                      |
|                     | Cable TV         | Laundry/Utility Room |                      |
|                     | Outside Shower   |                      |                      |