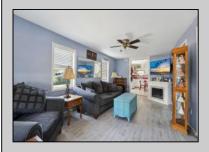

## **COMMENTS**

Cute 3 bedroom Villas home on an oversized lot. This home also features a fenced in private yard. There are 2 exterior storage units with generous space for all of your outdoor needs. Central air, propane gas heat, public water and sewer are just a few of the amenities. The well is believed to still be in working order that owners can use for an outdoor water source. The solar panels are leased with approximately 14 years left on the lease. Owner pays \$82 per month and the electric bill is extremely low. There is still a water softener system in the laundry room that Seller had disconnected when they connected to public water. Kitchen appliances are less than 5 years old. Outdoor shower has both a hot and cold water connection along with hot and cold water connection for a hose. Currently there is a fence along the front of the property and on the sides. Owner has new fencing for the Buyer to install on remainder of property.

## PRÓPERTY DETAILS

| = =                 |                  |                      |                      |
|---------------------|------------------|----------------------|----------------------|
| Exterior            | OutsideFeatures  | OtherRooms           | InteriorFeatures     |
| Vinyl               | Patio            | Living Room          | Laminate Flooring    |
| Solar Panels-Leased | Fenced Yard      | Kitchen              | Fireplace - Electric |
|                     | Storage Building | Eat-In-Kitchen       |                      |
|                     | Cable TV         | Laundry/Utility Room |                      |
|                     | Outside Shower   |                      |                      |