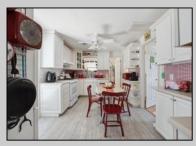

## **COMMENTS**

Cute 3 bedroom Villas home on an oversized lot. This home also features a fenced in private yard. There are 2 exterior storage units with generous space for all of your outdoor needs. Central air, propane gas heat, public water and sewer are just a few of the amenities. The well is believed to still be in working order that owners can use for an outdoor water source. The solar panels are leased with approximately 14 years left on the lease. Owner pays \$82 per month and the electric bill is extremely low. There is still a water softener system in the laundry room that Seller had disconnected when they connected to public water. Kitchen appliances are less than 5 years old. Outdoor shower has both a hot and cold water connection along with hot and cold water connection for a hose. Currently there is a fence along the front of the property and on the sides. Owner has new fencing for the Buyer to install on remainder of property.

## PRÓPERTY DETAILS

| = =                 |                  |                      |                      |
|---------------------|------------------|----------------------|----------------------|
| Exterior            | OutsideFeatures  | OtherRooms           | InteriorFeatures     |
| Vinyl               | Patio            | Living Room          | Laminate Flooring    |
| Solar Panels-Leased | Fenced Yard      | Kitchen              | Fireplace - Electric |
|                     | Storage Building | Eat-In-Kitchen       |                      |
|                     | Cable TV         | Laundry/Utility Room |                      |
|                     | Outside Shower   |                      |                      |