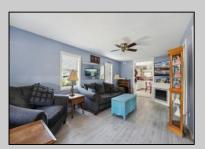

## **COMMENTS**

Cute 3 bedroom Villas home on an oversized lot. This home also features a fenced in private yard. There are 2 exterior storage units with generous space for all of your outdoor needs. Central air, propane gas heat, public water and sewer are just a few of the amenities. The well is believed to still be in working order that owners can use for an outdoor water source. The solar panels are leased with approximately 14 years left on the lease. Owner pays \$82 per month and the electric bill is extremely low. There is still a water softener system in the laundry room that Seller had disconnected when they connected to public water. Kitchen appliances are less than 5 years old. Outdoor shower has both a hot and cold water connection along with hot and cold water connection for a hose. Currently there is a fence along the front of the property and on the sides. Owner has new fencing for the Buyer to install on remainder of property.

## PRÓPERTY DETAILS

| = =                 |                  |                      |                      |
|---------------------|------------------|----------------------|----------------------|
| Exterior            | OutsideFeatures  | OtherRooms           | InteriorFeatures     |
| Vinyl               | Patio            | Living Room          | Laminate Flooring    |
| Solar Panels-Leased | Fenced Yard      | Kitchen              | Fireplace - Electric |
|                     | Storage Building | Eat-In-Kitchen       |                      |
|                     | Cable TV         | Laundry/Utility Room |                      |
|                     | Outside Shower   |                      |                      |