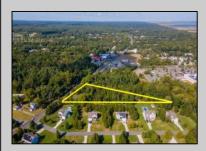

## COMMENTS

Large lot just over one acre and minutes to Avalon\'s Beaches! Located a few hundred feet from Avalon Boulevard this amazing location is ideal for anyone looking to build their dream home. Village Commercial Zoning will allow for a single family home with a small business. Lot dimensions in aerial photos are estimates based on tax map. Don\'t miss this incredible opportunity!