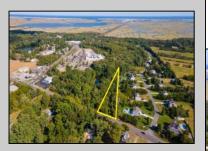

## COMMENTS

Large lot just over one acre and minutes to Avalon\'s Beaches! Located a few hundred feet from Avalon Boulevard this amazing location is ideal for anyone looking to build their dream home. Village Commercial Zoning will allow for a single family home with a small business. Lot dimensions in aerial photos are estimates based on tax map. Don\'t miss this incredible opportunity!