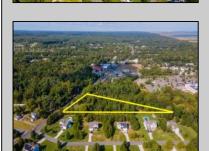

## **COMMENTS**

Large lot just over one acre and minutes to Avalon\'s Beaches! Located a few hundred feet from Avalon Boulevard this amazing location is ideal for anyone looking to build their dream home. Village Commercial Zoning will allow for a single family home with a small business. Lot dimensions in aerial photos are estimates based on tax map. Don\'t miss this incredible opportunity!