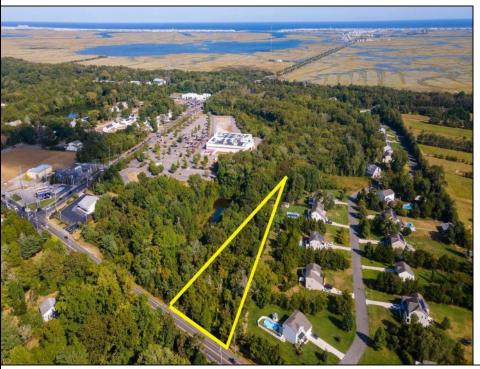

## **COMMENTS**

Large lot just over one acre and minutes to Avalon\'s Beaches! Located a few hundred feet from Avalon Boulevard this amazing location is ideal for anyone looking to build their dream home. Village Commercial Zoning will allow for a single family home with a small business. Lot dimensions in aerial photos are estimates based on tax map. Don\'t miss this incredible opportunity!