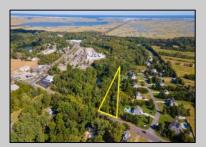

## **COMMENTS**

Large lot just over one acre and minutes to Avalon\'s Beaches! Located a few hundred feet from Avalon Boulevard this amazing location is ideal for anyone looking to build their dream home. Village Commercial Zoning will allow for a single family home with a small business. Lot dimensions in aerial photos are estimates based on tax map. Don\'t miss this incredible opportunity!