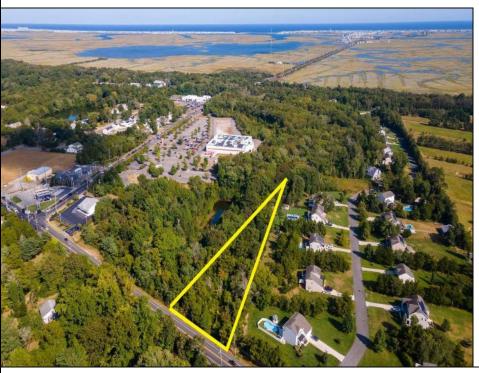

## **COMMENTS**

Large lot just over one acre and minutes to Avalon\'s Beaches! Located a few hundred feet from Avalon Boulevard this amazing location is ideal for anyone looking to build their dream home. Village Commercial Zoning will allow for a single family home with a small business. Lot dimensions in aerial photos are estimates based on tax map. Don\'t miss this incredible opportunity!