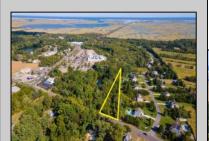

## **COMMENTS**

Large lot just over one acre and minutes to Avalon's Beaches! Located a few hundred feet from Avalon Boulevard this amazing location is ideal for anyone looking to build their dream home. Village Commercial Zoning will allow for a single family home with a small business. Lot dimensions in aerial photos are estimates based on tax map. Don't miss this incredible opportunity!