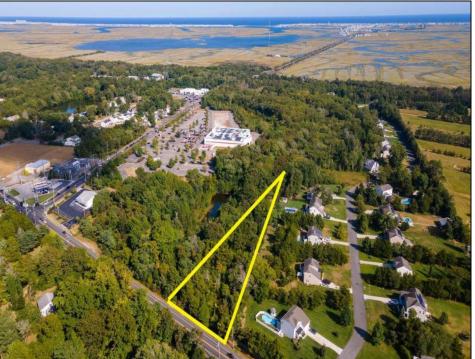

## **COMMENTS**

Large lot just over one acre and minutes to Avalon's Beaches! Located a few hundred feet from Avalon Boulevard this amazing location is ideal for anyone looking to build their dream home. Village Commercial Zoning will allow for a single family home with a small business. Lot dimensions in aerial photos are estimates based on tax map. Don't miss this incredible opportunity!