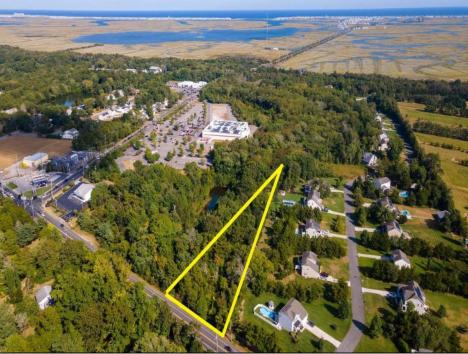

## COMMENTS

Large lot just over one acre and minutes to Avalon\'s Beaches! Located a few hundred feet from Avalon Boulevard this amazing location is ideal for anyone looking to build their dream home. Village Commercial Zoning will allow for a single family home with a small business. Lot dimensions in aerial photos are estimates based on tax map. Don\'t miss this incredible opportunity!