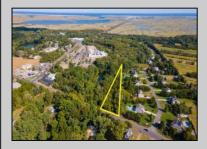

## **COMMENTS**

Large lot just over one acre and minutes to Avalon\s Beaches! Located a few hundred feet from Avalon Boulevard this amazing location is ideal for anyone looking to build their dream home. Village Commercial Zoning will allow for a single family home with a small business. Lot dimensions in aerial photos are estimates based on tax map. Don\t miss this incredible opportunity!