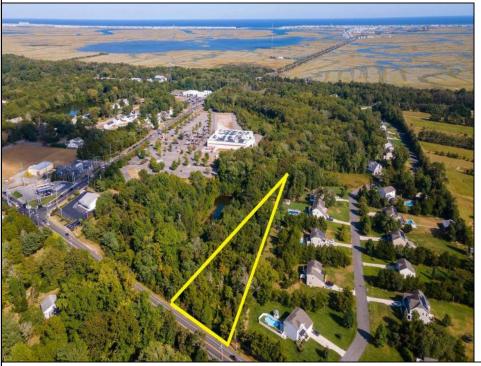

## **COMMENTS**

Large lot just over one acre and minutes to Avalon\s Beaches! Located a few hundred feet from Avalon Boulevard this amazing location is ideal for anyone looking to build their dream home. Village Commercial Zoning will allow for a single family home with a small business. Lot dimensions in aerial photos are estimates based on tax map. Don\t miss this incredible opportunity!