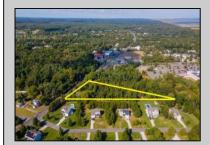

## **COMMENTS**

Large lot just over one acre and minutes to Avalon\s Beaches! Located a few hundred feet from Avalon Boulevard this amazing location is ideal for anyone looking to build their dream home. Village Commercial Zoning will allow for a single family home with a small business. Lot dimensions in aerial photos are estimates based on tax map. Don\t miss this incredible opportunity!