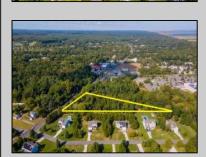

## **COMMENTS**

Large lot just over one acre and minutes to Avalon\'s Beaches! Located a few hundred feet from Avalon Boulevard this amazing location is ideal for anyone looking to build their dream home. Village Commercial Zoning will allow for a single family home with a small business. Lot dimensions in aerial photos are estimates based on tax map. Don\'t miss this incredible opportunity!