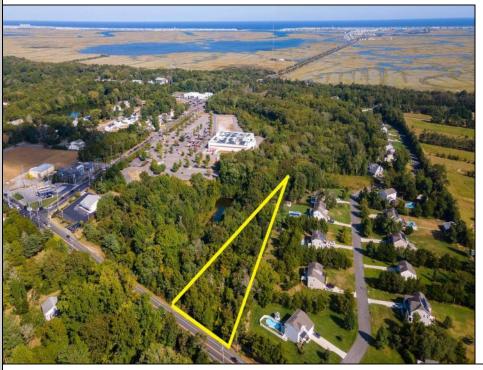

## **COMMENTS**

Large lot just over one acre and minutes to Avalon\'s Beaches! Located a few hundred feet from Avalon Boulevard this amazing location is ideal for anyone looking to build their dream home. Village Commercial Zoning will allow for a single family home with a small business. Lot dimensions in aerial photos are estimates based on tax map. Don\'t miss this incredible opportunity!