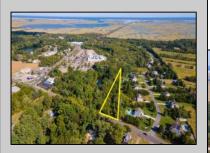

## COMMENTS

Large lot just over one acre and minutes to Avalon\'s Beaches! Located a few hundred feet from Avalon Boulevard this amazing location is ideal for anyone looking to build their dream home. Village Commercial Zoning will allow for a single family home with a small business. Lot dimensions in aerial photos are estimates based on tax map. Don\'t miss this incredible opportunity!