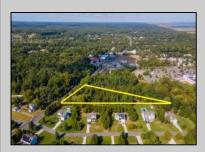

## COMMENTS

Large lot just over one acre and minutes to Avalon\'s Beaches! Located a few hundred feet from Avalon Boulevard this amazing location is ideal for anyone looking to build their dream home. Village Commercial Zoning will allow for a single family home with a small business. Lot dimensions in aerial photos are estimates based on tax map. Don\'t miss this incredible opportunity!