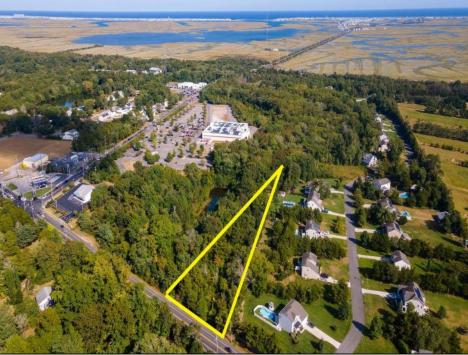

## COMMENTS

Large lot just over one acre and minutes to Avalon\'s Beaches! Located a few hundred feet from Avalon Boulevard this amazing location is ideal for anyone looking to build their dream home. Village Commercial Zoning will allow for a single family home with a small business. Lot dimensions in aerial photos are estimates based on tax map. Don\'t miss this incredible opportunity!