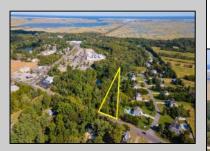

## COMMENTS

Large lot just over one acre and minutes to Avalon\'s Beaches! Located a few hundred feet from Avalon Boulevard this amazing location is ideal for anyone looking to build their dream home. Village Commercial Zoning will allow for a single family home with a small business. Lot dimensions in aerial photos are estimates based on tax map. Don\'t miss this incredible opportunity!