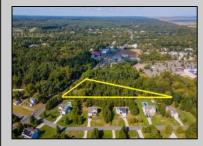

## **COMMENTS**

Large lot just over one acre and minutes to Avalon\'s Beaches! Located a few hundred feet from Avalon Boulevard this amazing location is ideal for anyone looking to build their dream home. Village Commercial Zoning will allow for a single family home with a small business. Lot dimensions in aerial photos are estimates based on tax map. Don\'t miss this incredible opportunity!