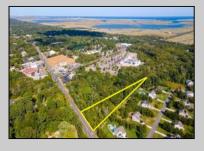

## **COMMENTS**

Large lot just over one acre and minutes to Avalon\'s Beaches! Located a few hundred feet from Avalon Boulevard this amazing location is ideal for anyone looking to build their dream home. Village Commercial Zoning will allow for a single family home with a small business. Lot dimensions in aerial photos are estimates based on tax map. Don\'t miss this incredible opportunity!