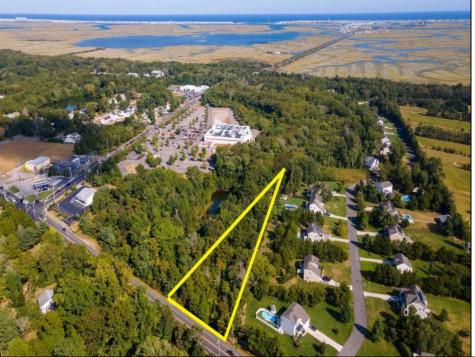

## **COMMENTS**

Large lot just over one acre and minutes to Avalon\'s Beaches! Located a few hundred feet from Avalon Boulevard this amazing location is ideal for anyone looking to build their dream home. Village Commercial Zoning will allow for a single family home with a small business. Lot dimensions in aerial photos are estimates based on tax map. Don\'t miss this incredible opportunity!