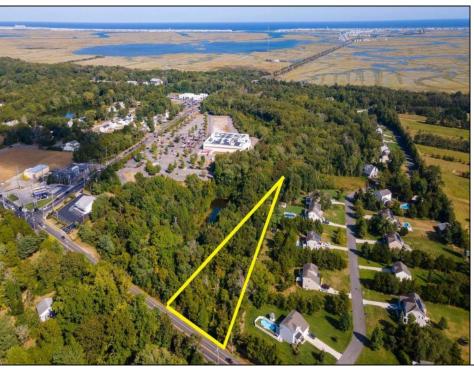

## **COMMENTS**

Large lot just over one acre and minutes to Avalon's Beaches! Located a few hundred feet from Avalon Boulevard this amazing location is ideal for anyone looking to build their dream home. Village Commercial Zoning will allow for a single family home with a small business. Lot dimensions in aerial photos are estimates based on tax map. Don't miss this incredible opportunity!