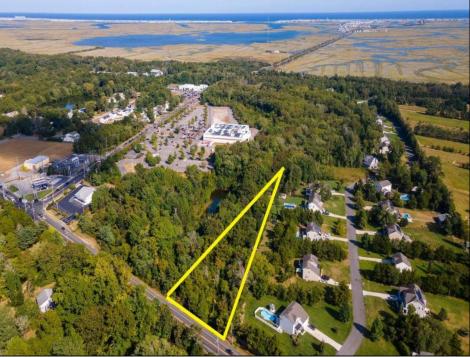

## COMMENTS

Large lot just over one acre and minutes to Avalon\'s Beaches! Located a few hundred feet from Avalon Boulevard this amazing location is ideal for anyone looking to build their dream home. Village Commercial Zoning will allow for a single family home with a small business. Lot dimensions in aerial photos are estimates based on tax map. Don\'t miss this incredible opportunity!