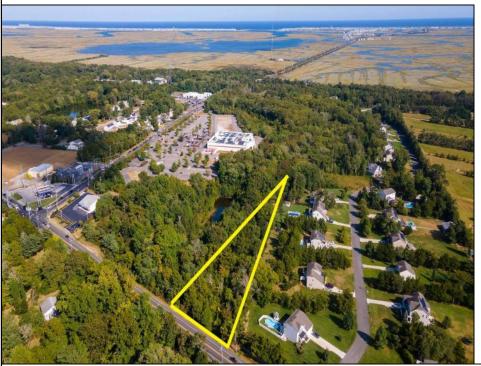

## **COMMENTS**

Large lot just over one acre and minutes to Avalon\'s Beaches! Located a few hundred feet from Avalon Boulevard this amazing location is ideal for anyone looking to build their dream home. Village Commercial Zoning will allow for a single family home with a small business. Lot dimensions in aerial photos are estimates based on tax map. Don\'t miss this incredible opportunity!