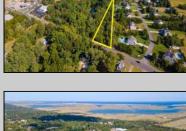

## **COMMENTS**

Large lot just over one acre and minutes to Avalon\'s Beaches! Located a few hundred feet from Avalon Boulevard this amazing location is ideal for anyone looking to build their dream home. Village Commercial Zoning will allow for a single family home with a small business. Lot dimensions in aerial photos are estimates based on tax map. Don\'t miss this incredible opportunity!