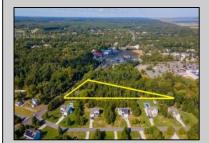

## **COMMENTS**

Large lot just over one acre and minutes to Avalon\'s Beaches! Located a few hundred feet from Avalon Boulevard this amazing location is ideal for anyone looking to build their dream home. Village Commercial Zoning will allow for a single family home with a small business. Lot dimensions in aerial photos are estimates based on tax map. Don\'t miss this incredible opportunity!