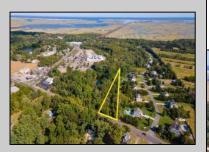

## COMMENTS

Large lot just over one acre and minutes to Avalon\'s Beaches! Located a few hundred feet from Avalon Boulevard this amazing location is ideal for anyone looking to build their dream home. Village Commercial Zoning will allow for a single family home with a small business. Lot dimensions in aerial photos are estimates based on tax map. Don\'t miss this incredible opportunity!