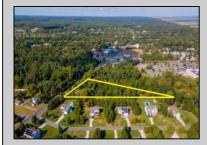

## **COMMENTS**

Large lot just over one acre and minutes to Avalon\'s Beaches! Located a few hundred feet from Avalon Boulevard this amazing location is ideal for anyone looking to build their dream home. Village Commercial Zoning will allow for a single family home with a small business. Lot dimensions in aerial photos are estimates based on tax map. Don\'t miss this incredible opportunity!