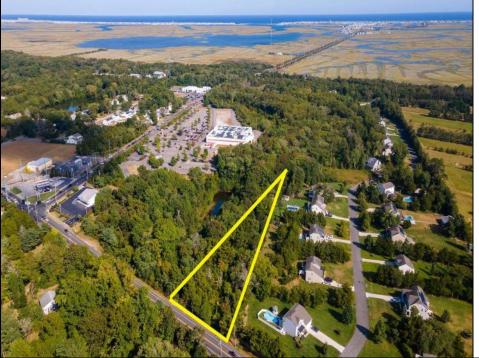

## **COMMENTS**

Large lot just over one acre and minutes to Avalon\'s Beaches! Located a few hundred feet from Avalon Boulevard this amazing location is ideal for anyone looking to build their dream home. Village Commercial Zoning will allow for a single family home with a small business. Lot dimensions in aerial photos are estimates based on tax map. Don\'t miss this incredible opportunity!