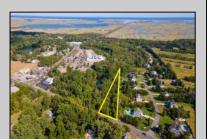

## **COMMENTS**

Large lot just over one acre and minutes to Avalon\'s Beaches! Located a few hundred feet from Avalon Boulevard this amazing location is ideal for anyone looking to build their dream home. Village Commercial Zoning will allow for a single family home with a small business. Lot dimensions in aerial photos are estimates based on tax map. Don\'t miss this incredible opportunity!