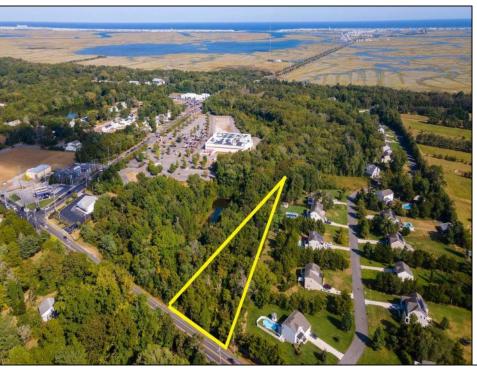

## **COMMENTS**

Large lot just over one acre and minutes to Avalon\'s Beaches! Located a few hundred feet from Avalon Boulevard this amazing location is ideal for anyone looking to build their dream home. Village Commercial Zoning will allow for a single family home with a small business. Lot dimensions in aerial photos are estimates based on tax map. Don\'t miss this incredible opportunity!