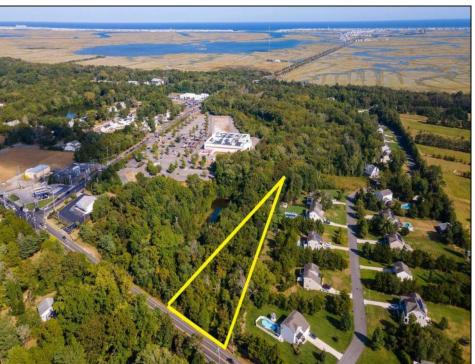

## **COMMENTS**

Large lot just over one acre and minutes to Avalon\'s Beaches! Located a few hundred feet from Avalon Boulevard this amazing location is ideal for anyone looking to build their dream home. Village Commercial Zoning will allow for a single family home with a small business. Lot dimensions in aerial photos are estimates based on tax map. Don\'t miss this incredible opportunity!