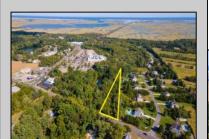

## **COMMENTS**

Large lot just over one acre and minutes to Avalon\'s Beaches! Located a few hundred feet from Avalon Boulevard this amazing location is ideal for anyone looking to build their dream home. Village Commercial Zoning will allow for a single family home with a small business. Lot dimensions in aerial photos are estimates based on tax map. Don\'t miss this incredible opportunity!