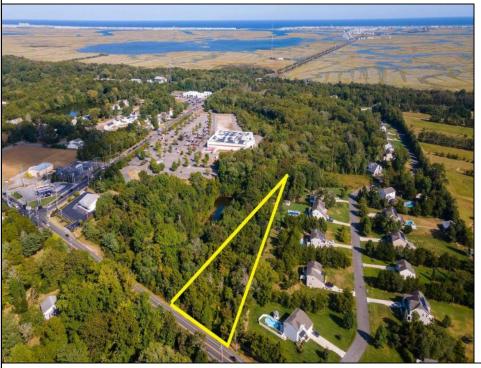

## **COMMENTS**

Large lot just over one acre and minutes to Avalon\'s Beaches! Located a few hundred feet from Avalon Boulevard this amazing location is ideal for anyone looking to build their dream home. Village Commercial Zoning will allow for a single family home with a small business. Lot dimensions in aerial photos are estimates based on tax map. Don\'t miss this incredible opportunity!