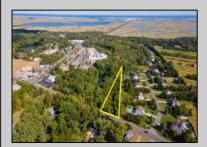

## **COMMENTS**

Large lot just over one acre and minutes to Avalon\'s Beaches! Located a few hundred feet from Avalon Boulevard this amazing location is ideal for anyone looking to build their dream home. Village Commercial Zoning will allow for a single family home with a small business. Lot dimensions in aerial photos are estimates based on tax map. Don\'t miss this incredible opportunity!