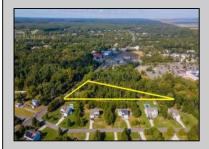

## **COMMENTS**

Large lot just over one acre and minutes to Avalon\'s Beaches! Located a few hundred feet from Avalon Boulevard this amazing location is ideal for anyone looking to build their dream home. Village Commercial Zoning will allow for a single family home with a small business. Lot dimensions in aerial photos are estimates based on tax map. Don\'t miss this incredible opportunity!