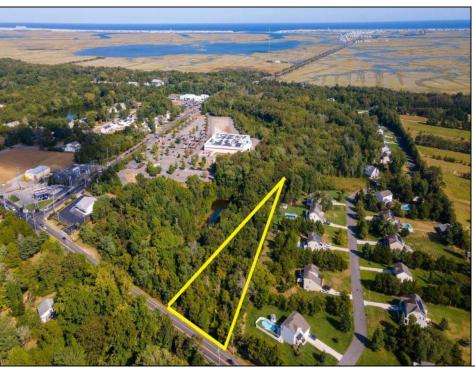

## **COMMENTS**

Large lot just over one acre and minutes to Avalon\'s Beaches! Located a few hundred feet from Avalon Boulevard this amazing location is ideal for anyone looking to build their dream home. Village Commercial Zoning will allow for a single family home with a small business. Lot dimensions in aerial photos are estimates based on tax map. Don\'t miss this incredible opportunity!