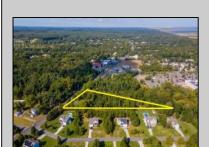

## **COMMENTS**

Large lot just over one acre and minutes to Avalon\'s Beaches! Located a few hundred feet from Avalon Boulevard this amazing location is ideal for anyone looking to build their dream home. Village Commercial Zoning will allow for a single family home with a small business. Lot dimensions in aerial photos are estimates based on tax map. Don\'t miss this incredible opportunity!